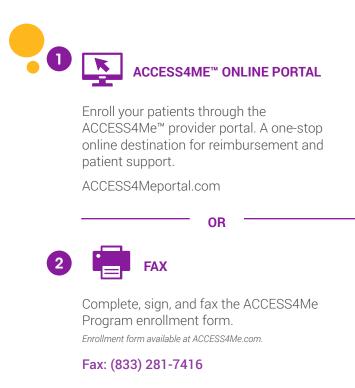

## HOW TO ENROLL YOUR PATIENTS

#### There are 3 ways to enroll:

#### OR

Simply call and a Reimbursement Specialist will assist you with enrollment.

(866) 582-2737 (1-866-58-CARES)